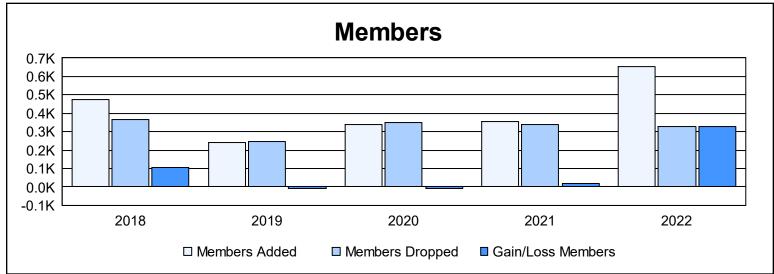

District 317 F

As of June 2022 Cumulative

| Year      | New<br>Clubs | Dropped<br>Clubs | Gain/<br>Loss<br>Clubs | New<br>Members | Charter<br>Members | Reinstate<br>Members | Transfer<br>Members | Total<br>Member<br>Added | Total<br>Members<br>Dropped | Gain/<br>Loss<br>Members |
|-----------|--------------|------------------|------------------------|----------------|--------------------|----------------------|---------------------|--------------------------|-----------------------------|--------------------------|
| 2017-2018 | 6            | 0                | 6                      | 305            | 157                | 8                    | 5                   | 475                      | 368                         | 107                      |
| 2018-2019 | 1            | 2                | -1                     | 199            | 29                 | 9                    | 2                   | 239                      | 246                         | -7                       |
| 2019-2020 | 5            | 0                | 5                      | 188            | 133                | 11                   | 8                   | 340                      | 351                         | -11                      |
| 2020-2021 | 4            | 3                | 1                      | 220            | 116                | 12                   | 9                   | 357                      | 339                         | 18                       |
| 2021-2022 | 10           | 3                | 7                      | 350            | 276                | 23                   | 5                   | 654                      | 327                         | 327                      |
| Average   | 5            | 2                | 4                      | 252            | 142                | 13                   | 6                   | 413                      | 326                         | 87                       |